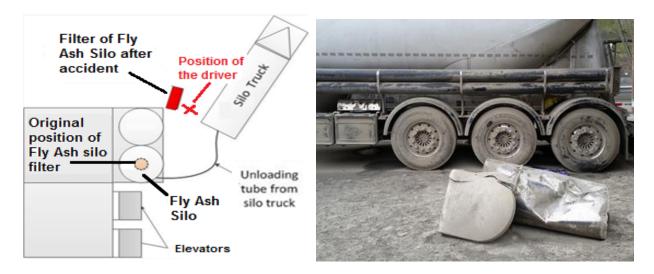

## Failure to Identify Hazard

A fatality occurred during the unloading of fly ash at a ready-mix plant site. While a bulk truck driver was unloading fly ash into the silo, the filter from the customer silo was blown15 metres into the air, flew over an adjacent silo, and fell down striking and killing the driver.

#### **Immediate Cause:**

As the pressure in the silo increased while the fly ash was being unloaded, the silo filter separated from, the roof of the silo causing it to fall to the ground.

## **Contributing Factors:**

The silo was not equipped with a pressure relief valve (PRV) and the last delivery to this silo was approximately 6 months prior. There was no evidence of a preventative maintenance schedule to ensure the filter was cleaned and functioning properly.